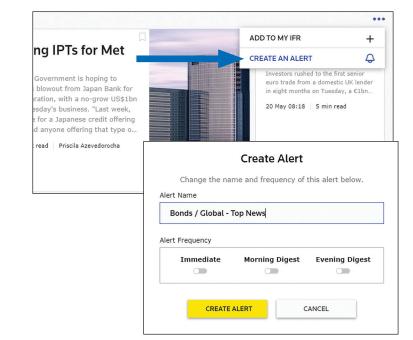

#### MORE PERSONALISATION WITH MyIFR

Much of the content in the new IFR can be placed by users into "MyIFR" — a tool that allows users to place the information most pertinent to them based on geography, asset class, topic, etc., in one curated page.