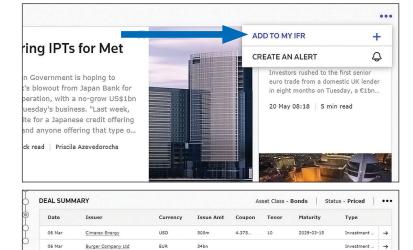

#### MORE PERSONALISATION WITH MyIFR

Much of the content in the new IFR can be placed by users into "MyIFR" — a tool that allows users to place the information most pertinent to them based on geography, asset class, topic, etc., in one curated page.